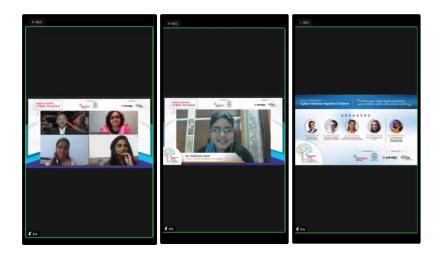

### India Fights Violence Against Women And Child

The virtual conference was organized to stand against violation of cyber rights. The conference provided mass awareness on online safety across Maharashtra about women and child online protectin.